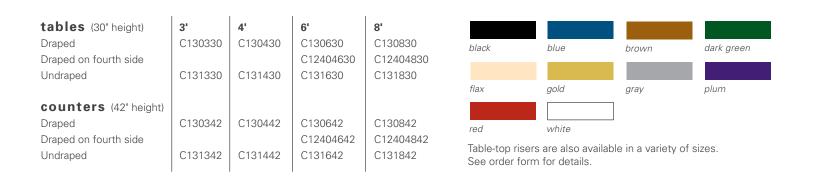

| 36" Round 30"H | N72064  |
| Butcher Block-Top Bistro | 30" Round 42"H | N720163 |
|                          | 36" Round 42"H | N720164 |



#### studio series

**black end table** 17"W 17"L 18"H – C115104

**black cocktail table** 36"W 20"L 15"H – C115103



# display

Some of the most essential elements of your exhibit are the surfaces on which you display your show materials. That's why we have an appealing variety of displays, from standing cylinders to sleek computer desks to draped tables and counters, to ensure your show space will be both attractive and interactive.

#### draped or undraped table counters

Colored draping includes white vinyl top and pleated skirt on three sides. Fourth-side draping is available. Undraped tables include white vinyl tops.





orion computer kiosk

Pedestal for computer demo with keyboard tray and interior storage.

28"L 28"D 40.5"H - N75079

(Computer not included.)

Black

#### display cylinders

Black

**low** 30"W 15"H – N75020

**medium** 18"W 20"H – N75021

**high** 24"W 36"H – N75022

display cubes Black

**12" small** 12"W 12"L 42"H - N75030

**18" medium** 18"W 18"L 36"H – N75031

**24" large** 24"W 24"L 42"H - N75032



#### display counter

*Black* 24"W 49"L 42"H - N72056



Call customer service at the number listed on the Quick Facts. For fast, easy ordering, go to <u>www.freemanco.com</u>.

# accessories

We know that every exhibit is different and requires certain pieces that may be hard to find. That's why we offer an assortment of accessories that will meet your needs, from literature racks to