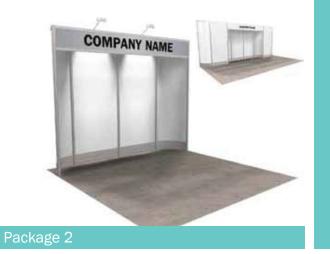

| Exposition Location  | <b>Gaylord Opryland Resor<br/>Ryman Hall C</b><br>2815 Opryland Drive<br>Nashville, TN 37214                                                                                                                                                                                                                                                                                                                                                                                                                                                                                                                                                                                                                                        | t & Convention Center                                                                                                                                                                                                           |  |
|----------------------|-------------------------------------------------------------------------------------------------------------------------------------------------------------------------------------------------------------------------------------------------------------------------------------------------------------------------------------------------------------------------------------------------------------------------------------------------------------------------------------------------------------------------------------------------------------------------------------------------------------------------------------------------------------------------------------------------------------------------------------|---------------------------------------------------------------------------------------------------------------------------------------------------------------------------------------------------------------------------------|--|
| Move-In Dates/Times  | Sunday, October 16<br>Monday, October 17                                                                                                                                                                                                                                                                                                                                                                                                                                                                                                                                                                                                                                                                                            | 8:00 a.m. – 5:00 p.m.<br>8:00 a.m. – 10:00 a.m.                                                                                                                                                                                 |  |
| Exhibit Hours        | Monday, October 17<br>Tuesday, October 18                                                                                                                                                                                                                                                                                                                                                                                                                                                                                                                                                                                                                                                                                           | 11:30 a.m. – 3:00 p.m. (Lunch Served)<br>11:00 a.m. – 2:00 p.m. (Lunch Served)                                                                                                                                                  |  |
| Move-Out Dates/Times | Tuesday, October 18<br>Wednesday, October 19<br><b>(Exhibit materials must</b> I<br>from all halls)                                                                                                                                                                                                                                                                                                                                                                                                                                                                                                                                                                                                                                 | 2:00 p.m. – 9:00 p.m.<br>8:00 a.m. – 12:00 p.m.<br><b>be completely removed by 12:00 p.m</b> .                                                                                                                                  |  |
| Exhibit Hall Colors  | Back drape 8' high: Red/<br>Side divider drape 3' high:<br><u>Aisle Carpet</u> : Gray <u>VIP A</u>                                                                                                                                                                                                                                                                                                                                                                                                                                                                                                                                                                                                                                  | Plum                                                                                                                                                                                                                            |  |
| Booth Purchase       | <ul> <li>The following is included with your booth purchase:</li> <li>8' high back drape with 3' high side drape</li> <li>Carpeted <u>aisles</u> with daily <u>aisle</u> cleaning</li> <li>7" x 44" Booth identification sign</li> <li>General exhibit hall security service</li> <li>Pre and Post-Convention attendee mailing list</li> <li>Three (3) complimentary exhibitor badges per 10'x 10'booth</li> <li>Attendance to Education Sessions, Welcome Reception, and Hospitality Hops</li> <li>Complimentary brunch on both expo dates</li> <li>Company listing in the AHCA/NCAL Annual Convention &amp; Expo Program and Mobile App</li> <li>Pre and Post convention promotion on the virtual expo hall floor plan</li> </ul> |                                                                                                                                                                                                                                 |  |
| Booth Staffing       | are allowed access to the<br>and one hour after show c<br>must authorize any except                                                                                                                                                                                                                                                                                                                                                                                                                                                                                                                                                                                                                                                 | affed during open show hours. Exhibitors<br>exhibit hall one hour before show opening<br>closing each day. Show management<br>tions. Trading of badges with other<br>strictly prohibited. Additional badges may<br>nominal fee. |  |