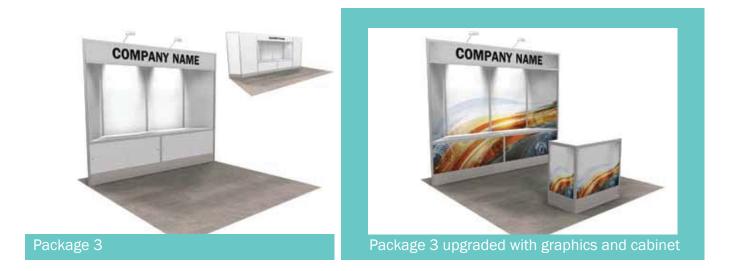

| Exposition Location  | <b>Gaylord Opryland Resor<br/>Ryman Hall C</b><br>2815 Opryland Drive<br>Nashville, TN 37214                                                                                                                                                                                                                                                                                                                                                                                                                                                                                                                                                                                                                                        | t & Convention Center                                                                                                                                                                                                           |  |
|----------------------|-------------------------------------------------------------------------------------------------------------------------------------------------------------------------------------------------------------------------------------------------------------------------------------------------------------------------------------------------------------------------------------------------------------------------------------------------------------------------------------------------------------------------------------------------------------------------------------------------------------------------------------------------------------------------------------------------------------------------------------|---------------------------------------------------------------------------------------------------------------------------------------------------------------------------------------------------------------------------------|--|
| Move-In Dates/Times  | Sunday, October 16<br>Monday, October 17                                                                                                                                                                                                                                                                                                                                                                                                                                                                                                                                                                                                                                                                                            | 8:00 a.m. – 5:00 p.m.<br>8:00 a.m. – 10:00 a.m.                                                                                                                                                                                 |  |
| Exhibit Hours        | Monday, October 17<br>Tuesday, October 18                                                                                                                                                                                                                                                                                                                                                                                                                                                                                                                                                                                                                                                                                           | 11:30 a.m. – 3:00 p.m. (Lunch Served)<br>11:00 a.m. – 2:00 p.m. (Lunch Served)                                                                                                                                                  |  |
| Move-Out Dates/Times | Tuesday, October 18<br>Wednesday, October 19<br><b>(Exhibit materials must</b> I<br>from all halls)                                                                                                                                                                                                                                                                                                                                                                                                                                                                                                                                                                                                                                 | 2:00 p.m. – 9:00 p.m.<br>8:00 a.m. – 12:00 p.m.<br><b>be completely removed by 12:00 p.m</b> .                                                                                                                                  |  |
| Exhibit Hall Colors  | Back drape 8' high: Red/<br>Side divider drape 3' high:<br><u>Aisle Carpet</u> : Gray <u>VIP A</u>                                                                                                                                                                                                                                                                                                                                                                                                                                                                                                                                                                                                                                  | Plum                                                                                                                                                                                                                            |  |
| Booth Purchase       | <ul> <li>The following is included with your booth purchase:</li> <li>8' high back drape with 3' high side drape</li> <li>Carpeted <u>aisles</u> with daily <u>aisle</u> cleaning</li> <li>7" x 44" Booth identification sign</li> <li>General exhibit hall security service</li> <li>Pre and Post-Convention attendee mailing list</li> <li>Three (3) complimentary exhibitor badges per 10'x 10'booth</li> <li>Attendance to Education Sessions, Welcome Reception, and Hospitality Hops</li> <li>Complimentary brunch on both expo dates</li> <li>Company listing in the AHCA/NCAL Annual Convention &amp; Expo Program and Mobile App</li> <li>Pre and Post convention promotion on the virtual expo hall floor plan</li> </ul> |                                                                                                                                                                                                                                 |  |
| Booth Staffing       | are allowed access to the<br>and one hour after show c<br>must authorize any except                                                                                                                                                                                                                                                                                                                                                                                                                                                                                                                                                                                                                                                 | affed during open show hours. Exhibitors<br>exhibit hall one hour before show opening<br>closing each day. Show management<br>tions. Trading of badges with other<br>strictly prohibited. Additional badges may<br>nominal fee. |  |