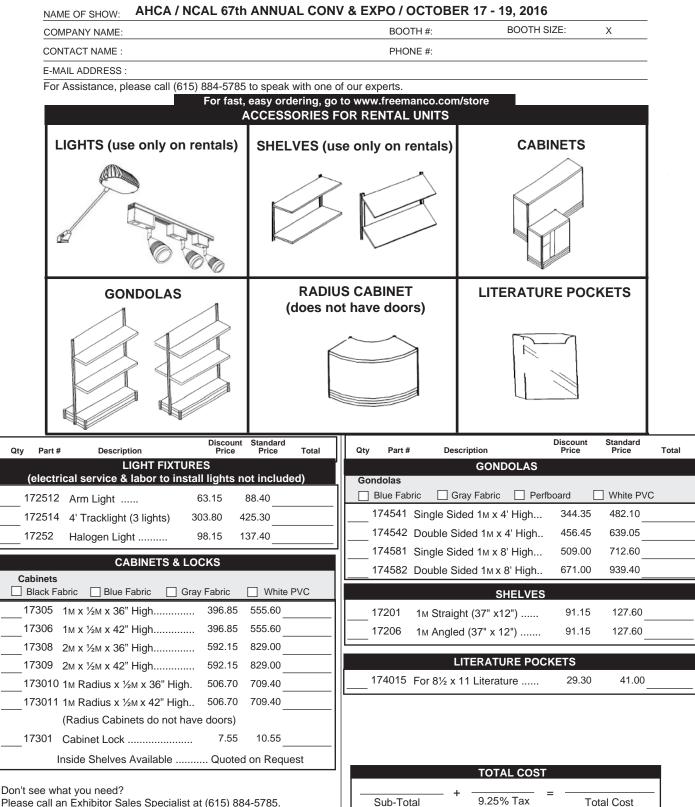

| Cr                                                | eating a Custo                      | m Exhibit         | G      | raphics & (   | Custom Logo 🛭 🍬      | ☐ White Eco        | o-Board                |
| The product offered<br>attributes and is 100<br>specifications.                         |                            |                                                   |                                     |                   |        | Sub-Total     | <b>TOTAL</b><br>+    | _ =                | tal Cost               |

# FREEMAN 1701 Lebanon Pike Circle Nashville, TN 37210

(615) 884-5785 Fax: (469) 621-5615 FreemanNashvilleES@freemanco.com

# **DISCOUNT PRICE DEADLINE DATE SEPTEMBER 26, 2016**

**INCLUDE THE FREEMAN METHOD OF** PAYMENT FORM WITH YOUR ORDER



Please call an Exhibitor Sales Specialist at (615) 884-5785.

\* Remember to make a selection for items with checkboxes. Otherwise, a selection will be made for you.

# TOTALFLEX®

By Freemar



Available to rent or purchase, TotalFlex provides more options for configuring exhibits to fit your space, budget and vision. This pop-up display is versatile, lightweight, portable, durable, and needs just minutes and no tools to set up.

- Cases easily convert into a podium.
- Velcro compatible fabric panels available in a wide selection of colors.
- Compatible with shelves, lights and other innovative trade show accessories.
- Freeman can produce high-resolution digital graphics in virtually any size as well as photomural panels to enhance your exhibit's appearance.\*
- Available in a variety