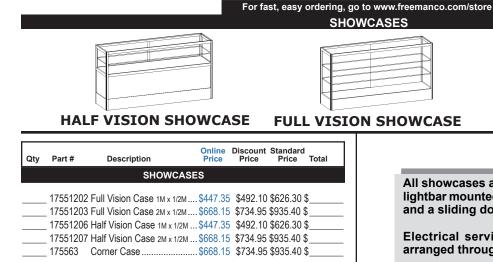

rcle Nashville, TN 37210 (615) 884-5785 Fax: (469) 621-5615 FreemanNashvilleES@freemanco.com

# ONLINE PRICE DISCOUNT PRICE DEADLINE DATE

**SEPTEMBER 26, 2016** 

INCLUDE THE FREEMAN METHOD OF PAYMENT FORM WITH YOUR ORDER



Take advantage of the Online price by ordering at <u>www.freemanco.com/store</u> before SEPTEMBER 26, 2016 FREEMAN 1701 Lebanon Pike Circle Nashville, TN 37210 (615) 884-5785 Fax: (469) 621-5615 FreemanNashvilleES@freemanco.com

ONLINE PRICE DISCOUNT PRICE SEPTEMBER 26, 2016

INCLUDE THE FREEMAN METHOD OF PAYMENT FORM WITH YOUR ORDER

**CORNER SHOWCASE** 

# NAME OF SHOW: AHCA / NCAL 67th ANNUAL CONV & EXPO / OCTOBER 17 - 19, 2016

COMPANY NAME:

BOOTH #: PHONE #:

Sub-Total

E-MAIL ADDRESS:

For Assistance, please call 615-884-5785 to speak with one of our experts.



<u>HALF VISION CASE</u> 79  $\frac{1}{2}$ "L x 20 7/16"W x 42"H Includes one plexi-glass shelf with adjustable brackets and 14 $\frac{1}{2}$ " of viewing area.

**FULL VISION CASE** 79 ½"L x 20 7/16"W x 42"H Includes two plexi-glass shelves with adjustable brackets and  $32^3/8$ " of viewing area. No storage below display area.

CORNER SHOW CASE Includes an area for storage below the display surface and has 12 1/4" of viewing area.

All showcases are 42" high and include a lightbar mounted inside the top front edge and a sliding door with lock on the back.

Electrical service for lightbar must be arranged through the facility.

TOTAL COST \_ + Tax (9.25%)\_\_\_\_\_

%)\_\_\_\_\_ = TOTAL

REEMAN showcase

# carpet



When it comes to making your exhibit stand out on the show floor, we hav