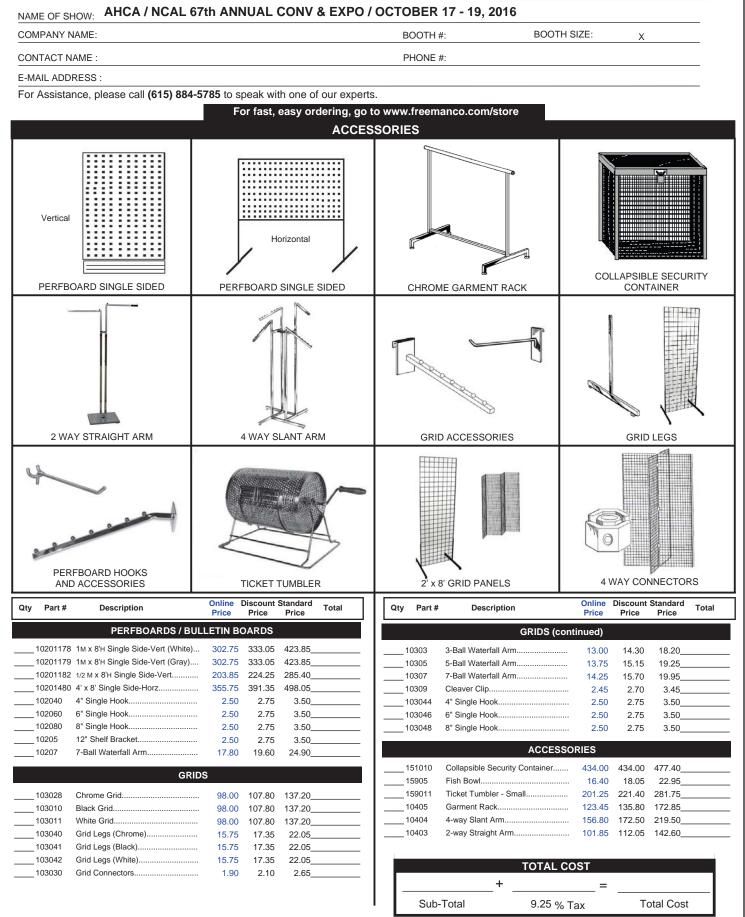

|                      | \$28.60        | \$36.40 \$             |       |
|             | 850/12             | Wireless Printer Holder - Black                    |                      | \$28.60        | \$36.40 \$             |       |
|             | 850713             | Charging Shelf - Black                             | \$26.00              | \$28.60        | \$36.40 \$             |       |

|           | TOTAL COS     | Г       |  |
|-----------|---------------|---------|--|
| Sub-Total | + Tax (9.25%) | = TOTAL |  |

Page 3 of 3

FREEMAN 1701 Lebanon Pike Circle Nashville, TN 37210 (615) 884-5785 Fax: (469) 621-5615 FreemanNashvilleES@freemanco.com

# ONLINE PRICE DISCOUNT PRICE DEADLINE DATE

**SEPTEMBER 26, 2016** 

INCLUDE THE FREEMAN METHOD OF PAYMENT FORM WITH YOUR ORDER



Take advantage of the Online price by ordering at <u>www.freemanco.com/store</u> before SEPTEMBER 26, 2016 FREEMAN 1701 Lebanon Pike Circle Nashville, TN 37210 (615) 884-5785 Fax: (469) 621-5615 FreemanNashvilleES@freemanco.com

ONLINE PRICE DISCOUNT PRICE SEPTEMBER 26, 2016

INCLUDE THE FREEMAN METHOD OF PAYMENT FORM WITH YOUR ORDER

**CORNER SHOWCASE** 

# NAME OF SHOW: AHCA / NCAL 67th ANNUAL CONV & EXPO / OCTOBER 17 - 19, 2016

COMPANY NAME:

BOOTH #: PHONE #:

Sub-Total

E-MAIL ADDRESS:

For Assistance, please call 615-884-5785 to speak with one of our experts.



<u>HALF VISION CASE</u> 79  $\frac{1}{2}$ "L x 20 7/16"W x 42"H Includes one plexi-glass shelf with adjustable brackets and 14 $\frac{1}{2}$ " of viewing area.

**FULL VISION CASE** 79 ½"L x 20 7/16"W x 42"H Includes two p