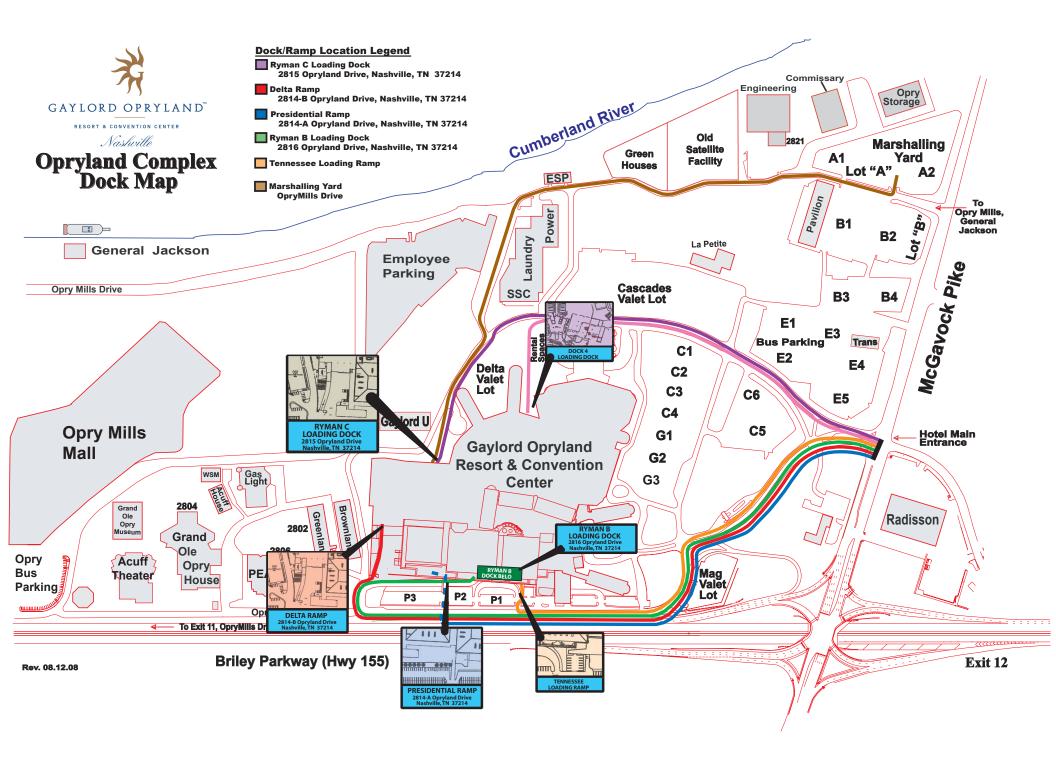

| Exposition Location  | <b>Gaylord Opryland Resor<br/>Ryman Hall C</b><br>2815 Opryland Drive<br>Nashville, TN 37214                                                                                                                                                                                                                                                                                                                                                                                                                                                                                                                                                                                                                                        | t & Convention Center                                                                                                                                                                                                           |  |
|----------------------|-------------------------------------------------------------------------------------------------------------------------------------------------------------------------------------------------------------------------------------------------------------------------------------------------------------------------------------------------------------------------------------------------------------------------------------------------------------------------------------------------------------------------------------------------------------------------------------------------------------------------------------------------------------------------------------------------------------------------------------|---------------------------------------------------------------------------------------------------------------------------------------------------------------------------------------------------------------------------------|--|
| Move-In Dates/Times  | Sunday, October 16<br>Monday, October 17                                                                                                                                                                                                                                                                                                                                                                                                                                                                                                                                                                                                                                                                                            | 8:00 a.m. – 5:00 p.m.<br>8:00 a.m. – 10:00 a.m.                                                                                                                                                                                 |  |
| Exhibit Hours        | Monday, October 17<br>Tuesday, October 18                                                                                                                                                                                                                                                                                                                                                                                                                                                                                                                                                                                                                                                                                           | 11:30 a.m. – 3:00 p.m. (Lunch Served)<br>11:00 a.m. – 2:00 p.m. (Lunch Served)                                                                                                                                                  |  |
| Move-Out Dates/Times | Tuesday, October 18<br>Wednesday, October 19<br><b>(Exhibit materials must</b> I<br>from all halls)                                                                                                                                                                                                                                                                                                                                                                                                                                                                                                                                                                                                                                 | 2:00 p.m. – 9:00 p.m.<br>8:00 a.m. – 12:00 p.m.<br><b>be completely removed by 12:00 p.m</b> .                                                                                                                                  |  |
| Exhibit Hall Colors  | Back drape 8' high: Red/<br>Side divider drape 3' high:<br><u>Aisle Carpet</u> : Gray <u>VIP A</u>                                                                                                                                                                                                                                                                                                                                                                                                                                                                                                                                                                                                                                  | Plum                                                                                                                                                                                                                            |  |
| Booth Purchase       | <ul> <li>The following is included with your booth purchase:</li> <li>8' high back drape with 3' high side drape</li> <li>Carpeted <u>aisles</u> with daily <u>aisle</u> cleaning</li> <li>7" x 44" Booth identification sign</li> <li>General exhibit hall security service</li> <li>Pre and Post-Convention attendee mailing list</li> <li>Three (3) complimentary exhibitor badges per 10'x 10'booth</li> <li>Attendance to Education Sessions, Welcome Reception, and Hospitality Hops</li> <li>Complimentary brunch on both expo dates</li> <li>Company listing in the AHCA/NCAL Annual Convention &amp; Expo Program and Mobile App</li> <li>Pre and Post convention promotion on the virtual expo hall floor plan</li> </ul> |                                                                                                                                                                                                                                 |  |
| Booth Staffing       | are allowed access to the<br>and one hour after show c<br>must authorize any except                                                                                                                                                                                                                                                                                                                                                                                                                                                                                                                                                                                                                                                 | affed during open show hours. Exhibitors<br>exhibit hall one hour before show opening<br>closing each day. Show management<br>tions. Trading of badges with other<br>strictly prohibited. Additional badges may<br>nominal fee. |  |